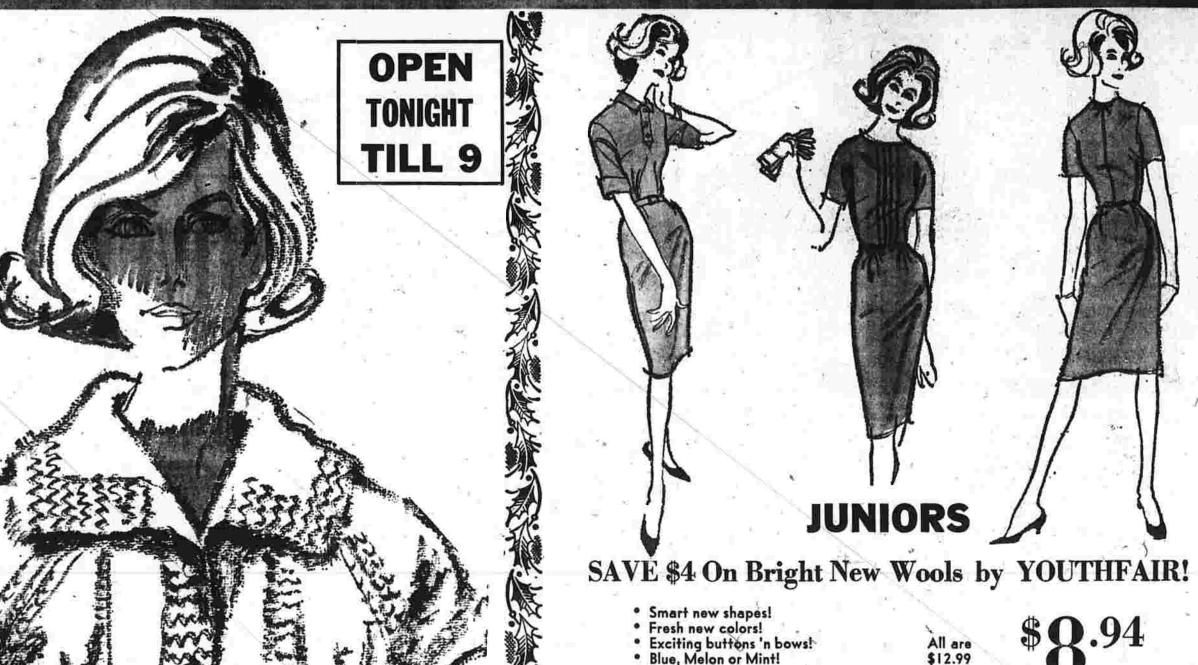

With More Comfort

 All in 100% wool flannel Sizes 7 to 15. Gifts For That SKI JACKE' But oh so warm. This is a lovely 2-tone reversible in S-M-L sizes in Loden and SKI

Simply Say Charge It!

You've Never Seen Them At Such Fanfastic Savings!

Featured Group Only

**Every Gal Wants A** 

BIG

BULKY

Others \$8.99 to \$17.99

Novelties and classic types in a

host of ravishing colors. You'll want several for yourself and many for gifts. In ruggelspun, Shetland, Imported Mohairs, Domestic brushed mohairs, suede trims, heavy link on link stitch and jacquard knits. In both cardigan and pull-on styles. Sizes 34 to 40 in 10 colors.

These are authentic copies of better hand-bags! They're crafted in lush Seton grain-ed leather, in black, brown or putty! Choose satchele, pouches, vagabonds, some with outside pockets, all lined in Seton leather,