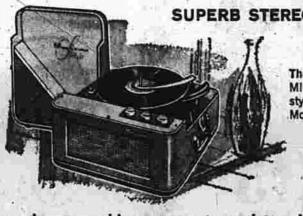

Open 9 to 5 Daily-Open 6:30 to 9 Thursday Eve Open 9 to 12 Saturdays

Advertise in The Herald—It Pays

**CHRISTMAS** 

the musical magic of

the magnificent Magnavox TRUE STEREO HIGH FIDELITY

Only Magnavox attains the spectacular dimension of stereophonic and the tonal purity of high fidelity. Sound is projected from sides and cabinet frontsurrounding you with the full beauty of music.

Magnificent Magnavox Stereo High Fidelity American Traditional - Six speakers including two 12" bass. FM/AM radio. Micromatic player. Only Magnavox. guarantees SERVICE as well as all parts and tubes for

Model 624 in mahogany finish.

True Stereo High Fidelity FROM ONLY \$14950 Classic Traditional. Four speakers

NOW YOUR RECORDS CAN LAST A LIFETIME!

Because the exclusive MICROMATIC player eliminates discernible record and stylus wear, the diamond stylus is guaranteed for 10 years.

The Aspen-Two coaxial speakers. MICROMATIC player. Beautifully styled luggage. Choice of colors.

Model 238-\$69.90

Be sure of Christmas Delivery

Order Now! Tested, Adjusted, Delivered, Guaranteed Serviced
By Our Own Mechanics
Famous For Service Since 1931