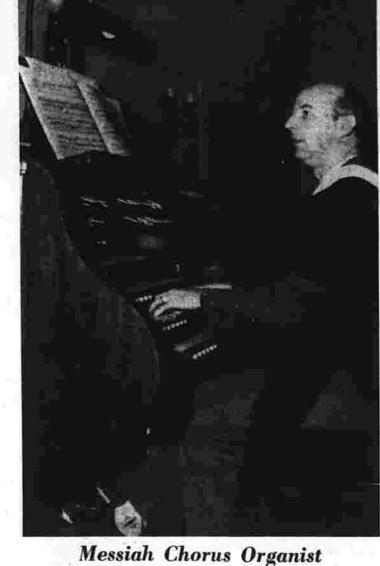

### As You Like It By JUDITH AHEARN

The Manchester Messiah Chorus will sing Handel's wonderful work Sunday at 7:30 p.m.

With the chorus, which has been rehearsing for weeks, will be five soloists, a narrator and sand organist. Directing it is G. Alsobeit Pearson, head of the Manchester Light School music department.

Donald Richter, who has one of the richest speaking voices I've ever heard, and clear diction, will narrate the work. His narration will replace some of the airs and reclitatives sung by soloists in pass performances.

The four professional soloists are Roger Loucks of Glastonbury, the tenor whose voice has pleased Manchester audiences in the past; Miss Neiga Lynn of Canton. So, prano; Mrs. Jacquelyn Jarrett of Avon, contraito, and Warren Taples of Hartford, bass.