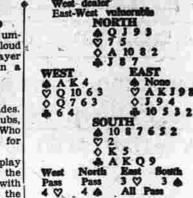

BURNSIDE
BURNSIDE AVE. E HIFD

Presley "Kid

Galahad' 6:20-10:20

Wm. Holden Lill Palmer 'Counterfeit

Gets 2 Held Judge Douglas Wright, presiding over the Rockville session of Cicar sky.
West dealer
East-West vulnerable

### Sheinwold on Bridge

SEEING THE DANGER IS HALF THE BATTLE the Toliand County Superior Opening lead — six of Spades.

Court yesterday two men charged West opened the six of clubs,

Court yesterday two men charged in the theft of a safe from the Maple St. School over the Thanksgiving holiday.

The two are Harold F. May Jr., 19, of Rt. 87, Lebanon, charged with breaking and entry with criminal intent and with larceny over \$250, and Norman Meek, 25, of Willimantic, charged with breaking and entry with king of spades and leads his other club—and that should take the king of spades and leads his other club—and that should take the smile off your lips.

West opened the six of clubs, and the sun shone brightly. Who would ever think of reaching for an umbrella?

See what happens if you play the hand carelessly. You win the first club and lead a trump with a light heart. West wins with the king of spades and leads his other club—and that should take the smile off your lips.

When you lead another trump, were subtle. South had to lose a

Thursday Is ...

. 5 to 8 P.M. ONLY SPAGHETTI and

All You Can Eat

LET'S HAVE A PARTY!

department today.

With cold weather predicted, both Center Springs Annex and Charter Oak Park will be open for public skating Friday, hours to be announced. Both areas will be supervised.