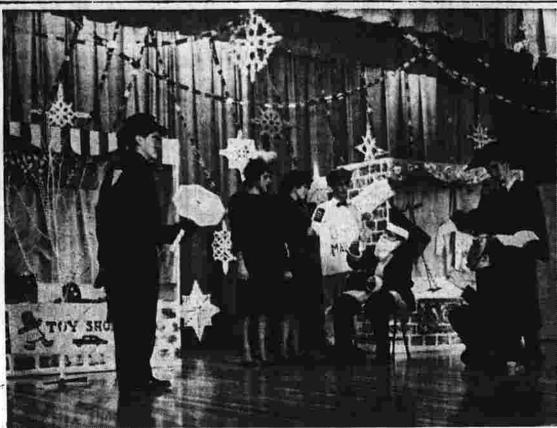

An annual Christmas concert will be presented at 8 p.m. tomorrow at Coventry High School auditorium by the school's band, glee club and choir. John Christie and Miss

RANGE AND FUEL OIL GASOLINE 335 MAIN STREET TEL. Mitchell 9-1595 Rockville TR 5-3271

Town to Vote

The band will play the Overture from Hans Christian Anderson and Holiday in Spain in addition to Christmas elections and marches.

The glee club will sing "Santa Claus is Coming to Town," "Love the factor will go to the music department of the discovery of the first will go to the music department of the discovery of the discovery of the first mass and marches.

The damission will be 50 cents donation at the door. Tickets will three groups presenting the dram distance of the "Twelve Days of the farm of Theodore Wright on P. Bowen, local health and school nurses, Mrs. Anna Christmas in Stereo" with the meting with proceeds going to the local Public Health Nursing Association. The toys members are to bring will be delivered to the Mansfeld State Training School and Hospital for its holiday program.

The choir will present "Christmas" "Christmas Presentis" and "Christmas Presentis" and "Christmas in Stereo" with the music department to the asyon will be also available at the school of the "Twelve Days of the local Public Health Nursing Association. The toys members are to bring will be delivered to the Mansfeld State Training School and Hospital for its holiday program.

The Roberta J. Garstka, both of the music department of the farm of Theodore Wright on P. Bowen, local health and school nurses, Mrs. Anna Christmas in Stereo" with the music program. "Nuttin" for Christmas in Stereo" with the music program. The Roberta and auction at the Dec. 19, Mrs. A total of 1,484 Type III polic health Nursing Association. The toys members are to bring will be delivered to the Mansfeld State Training School children by Dr. Robert Music program. "Nuttin" for Christmas in Stereo" with the farm of Theodore Wright on Rt. 6 in Andover.