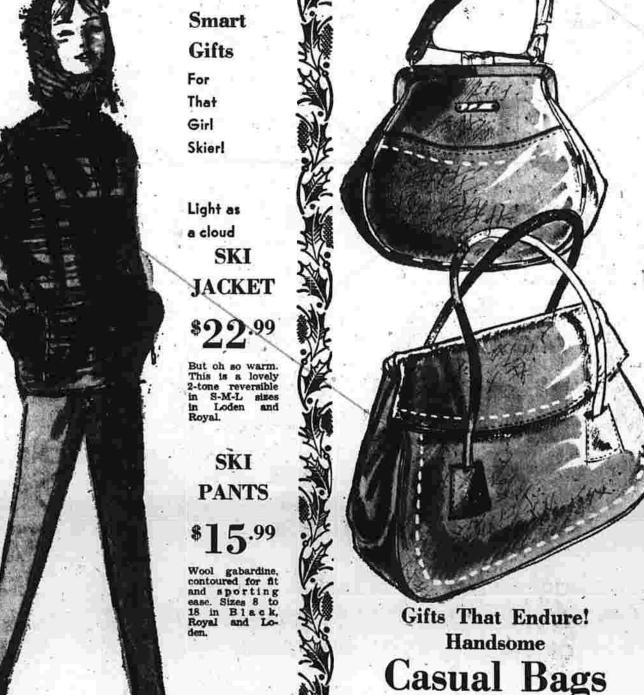

With More Comfort

 All in 100% wool flannel Sizes 7 to 15. Gifts For That SKI JACKE' But oh so warm. This is a lovely 2-tone reversible in S-M-L sizes in Loden and SKI

Simply Say Charge It!

You've Never Seen Them At Such Fanfastic Savings!