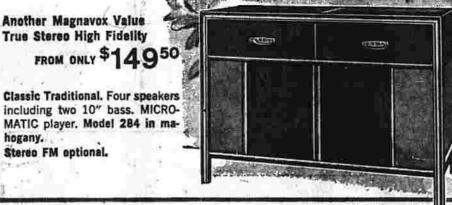

Model 624 in mahogany finish.

True Stereo High Fidelity FROM ONLY \$14950 Classic Traditional. Four speakers

NOW YOUR RECORDS CAN LAST A LIFETIME!

Because the exclusive MICROMATIC player eliminates discernible record and stylus wear, the diamond stylus is guaranteed for 10 years.