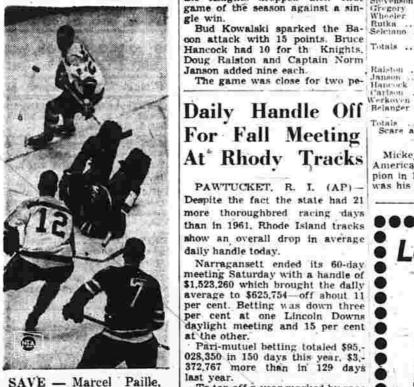

The Car That Rammed Parked Oil Truck

190 Maple St., were all taken to

titches were taken to close facial

Patrolman Alfred Ritter, who is still investigating the incident, re-ported that Shea said his windshield had fogged up as the group was leaving school after their sixth period classes. Traveling outhbound on Brookfield St., Shea

truck, owned by the Bantly Oil

Personal Notices

In Memoriam

In loving memory of James McCullough who passed away Dec. 11, 1959.

Front End

Special

Reg. \$12.50

(1) ALIGN FRONT END (2) BALANCE FRONT WHEELS—REG. \$4,00

Club members want a long-term lease, and control of membership,

17, of 76 Edmund St., rammed into the rear of a fuel oil truck, parked on Brookfield St. Shea, Dennis er St., driver of the truck, was oil. (Herald photo by Saternis.)

The discount of the scene to dues would be increased considerable.

Merice E. Jones, 34, of 125 Parked on Brookfield St. Shea, Dennis er St., driver of the truck, was oil. (Herald photo by Saternis.)

Mayor Mahoney said, "I'm ceragiful for exchange," a gift for exchange.